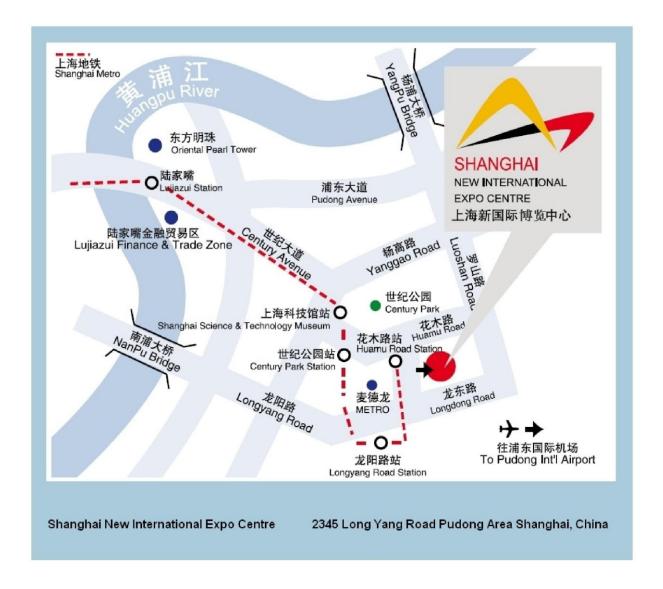

### **Location Map**

1

#### By Taxi

- From Pudong International Airport (RMB 200 depending on traffic)
- From Hongqiao Airport (RMB 250 depending on traffic)

#### By Metro

- Metro Line 1 (Xin Zhuang Road Gongfu Xincun): get off at People's Square Station, change to Metro Line 2 to get off at Longyang Road Station
- Metro Line 2 (Hongqiao Airport Terminal 2 / Pudong International Airport): get off at Longyang Road Station
- Metro Line 3 (Shanghai South Railway Station North Jiangyang Road): get off at Zhongshan Park Station, change to Metro Line 2 to get off at Longyang Road Station
- Metro Line 7: get off at Huamu Road Station

#### By Maglev train

• To Longyang Road Station then take metro line 7 to Huamu Road Station

#### By Bus

- No. 983 (Lu Jiazui SNIEC)
- Da Qiao No. 5 (Fudan University Zhangjiang High Tech Park)
- Da Qiao No. 6 (Shanghai Jiaotong University / Xu Jia Hui Area Zhangjiang High Tech Park)
- Fang Chuan Line (Fangxie Road Pudong International Airport)
- Shen Jiang Line (Changyi Road Sifan Residence)
- Airport Line No. 3 (Renaissance Yangze Shanghai Hotel Pudong International Airport)

#### On Foot

- To Entrance Hall 1: 8 minutes walking distance from Longyang Road Station of Metro Line 2
- To Entrance Hall 2: 3 min's walking from SNIEC station of Metro Line 7