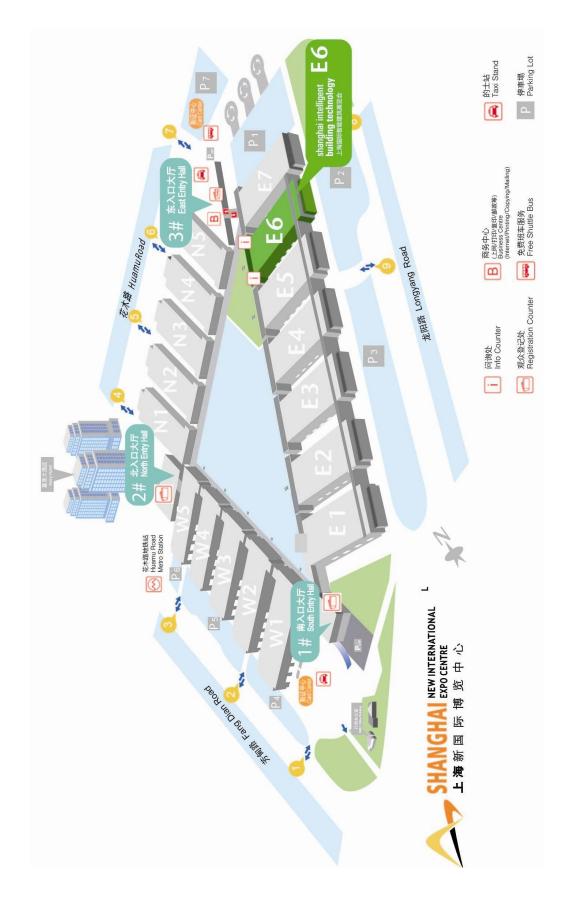

yang Road Station
- Metro Line 7: get off at Huamu Road Station

#### By Maglev train

• To Longyang Road Station then take metro line 7 to Huamu Road Station

#### By Bus

- No. 983 (Lu Jiazui SNIEC)
- Da Qiao No. 5 (Fudan University Zhangjiang High Tech Park)
- Da Qiao No. 6 (Shanghai Jiaotong University / Xu Jia Hui Area Zhangjiang High Tech Park)
- Fang Chuan Line (Fangxie Road Pudong International Airport)
- Shen Jiang Line (Changyi Road Sifan Residence)
- Airport Line No. 3 (Renaissance Yangze Shanghai Hotel Pudong International Airport)

#### On Foot

- To Entrance Hall 1: 8 minutes walking distance from Longyang Road Station of Metro Line 2
- To Entrance Hall 2: 3 min's walking from SNIEC station of Metro Line 7

# shanghai intelligent building technology 上海国际智能建筑展览会

## Hall Map



# shanghai intelligent building technology

上海国际智能建筑展览会

## Metro Map