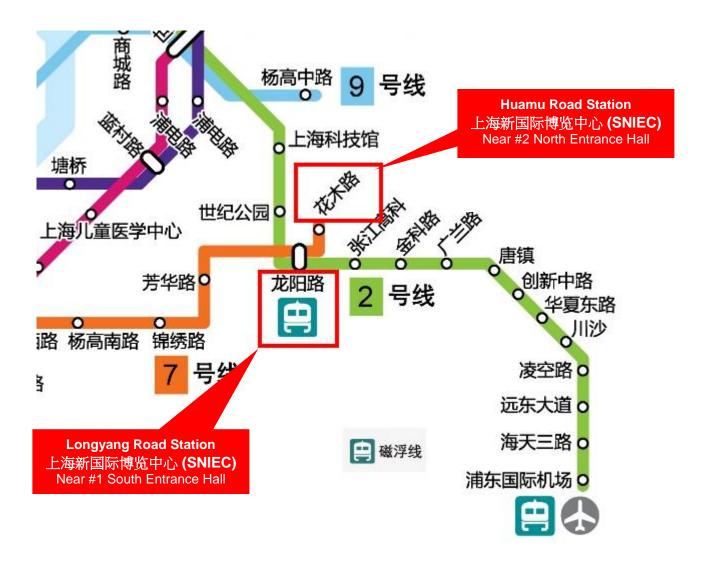

## Metro Map

#### By Metro

- Metro Line 1 (Xin Zhuang Road Gongfu Xincun): get off at People's Square Station, change to Metro Line 2 to get off at Longyang Road Station
- Metro Line 2 (Hongqiao Airport Terminal 2 / Pudong International Airport): get off at Longyang Road Station
- Metro Line 3 (Shanghai South Railway Station North Jiangyang Road): get off at Zhongshan Park Station, change to Metro Line 2 to get off at Longyang Road Station
- Metro Line 7: get off at Huamu Road Station

#### By Maglev train

• To Longyang Road Station then take metro line 7 to Huamu Road Station